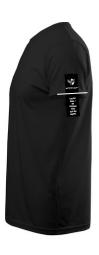

## **Example: Black T-Shirt**

Front - D.2 - Red - Small - Left Side

Back - D.6 - Red - Small - Neck

Side - AT.1 - Red with Black Logo and Words- Left Side

#### **Example: Black T-Shirt**

Front - D3 - White - Small - Left Side and AT.1 - White with

Black Logo and words - Bottom Left

Back - None

Side - D5 - White logo - Red Line - White Letters -

Horizontial

#### **Example: Black T-Shirt**

Front - D6 - Black - Small - Left Side

Back - D5 - Black logo - Black Line - Black Letters - Horizontial - Large

Side - AT.1 - Black - White Logo and Words - Bottom Left

am strong both mentally physically