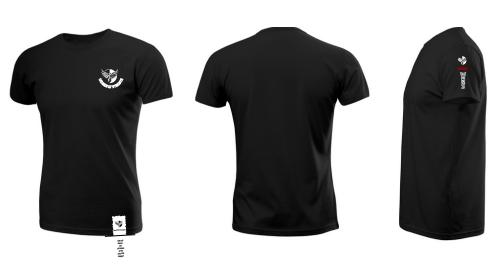

#### **Example: Black T-Shirt**

Front - D6 - Black - Small - Left Side

Back - D5 - Black logo - Black Line - Black Letters - Horizontial - Large

Side - AT.1 - Black - White Logo and Words - Bottom Left

am strong both mentally physically