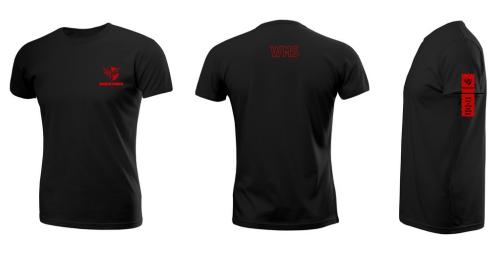

## **Example: Black T-Shirt**

Front - D.2 - Red - Small - Left Side

Back - D.6 - Red - Small - Neck

Side - AT.1 - Red with Black Logo and Words- Left Side